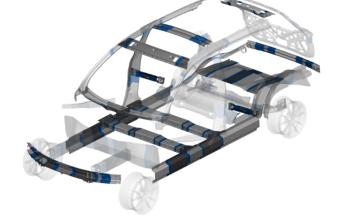

### MTH - Mubea Tailor Hardened

#### Innovation:

 Cold form material with locally tailored thickness, strength & ductility sheet metal blanks/products

#### **Customer Benefit:**

- Unique flexibility to customize material properties according to the local part requirements
- > Higher strength in reduced thickness areas to compensate stiffness lost
- > Cost efficient lightweight due to material & process optimization
- Usage of lower grade hot rolled raw material lifted to higher strength level leads to overall cost advantage to comparable cold rolled material grades
- > Shortened process chain saves energy and reduces the CO2 footprint