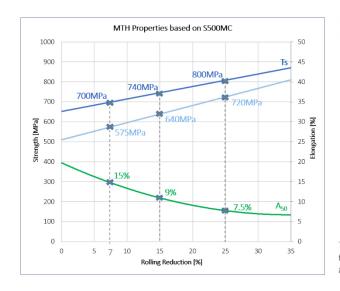

#### Innovation:

 Cold form material with locally tailored thickness, strength & ductility sheet metal blanks/products

#### **Customer Benefit:**

- Unique flexibility to customize material properties according to the local part requirements
- > Higher strength in reduced thickness areas to compensate stiffness lost
- > Cost efficient lightweight due to material & process optimization
- Usage of lower grade hot rolled raw material lifted to higher strength level leads to overall cost advantage to comparable cold rolled material grades
- > Shortened process chain saves energy and reduces the CO2 footprint