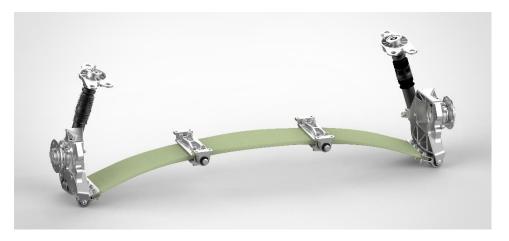

## Innovation:

> Transverse Leaf Spring that has integrated vertical suspension, roll damping and wheel guiding functions

### **Customer Benefit:**

- > Maximized lightweight potential through optimal material use
- > Compact package in longitudinal direction
- > High corrosion resistance & fail-safe behavior
- Compatible with various axle systems
- Design flexibility:
  - Replace coil spring & stabilizer bar
  - Additional replacement of single links or all links for wheel guidance
  - Up to 15 kg weight savings vs. MLA
  - Cost-optimized lightweight design
  - Improved battery packaging