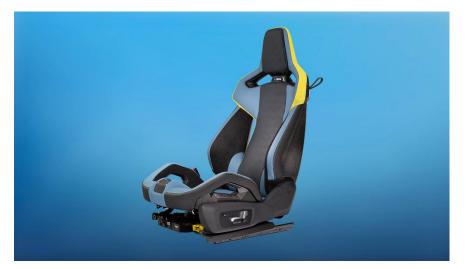

### Lightweight Carbon Hybrid Seat

#### Innovation:

> Hybrid design, carbon look, lightweight and competitive cost

#### **Customer Benefit:**

- > 100 % designed and produced by Mubea
- > Performance & high end sport seat
- > Hybrid structure made of a steel frame and a carbon back panel
- > Fully visible carbon fiber backrest structure, side cover and center knuckle
- > Individual multi-color design
- > Weight reduction by 30 % compared to current sport seat (13 kg saving per car)
- > Tested and applicable for 2 and 4 door cars
- > Cost reduction compared to traditional carbon seat
- > Use of existing components from the standard seat w/o modification
- > Integration of all comfort and safety components of series seats